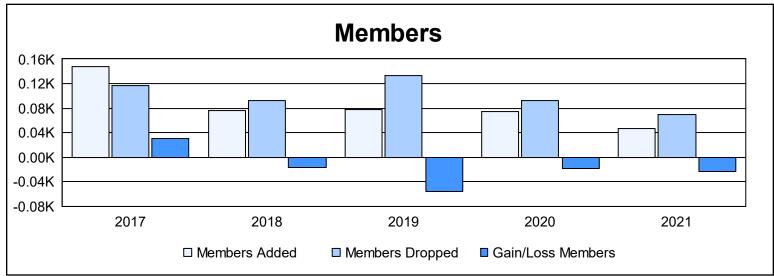

District 121 As of June 2021 Cumulative

| Year      | New<br>Clubs | Dropped<br>Clubs | Gain/<br>Loss<br>Clubs | New<br>Members | Charter<br>Members | Reinstate<br>Members | Transfer<br>Members | Total<br>Member<br>Added | Total<br>Members<br>Dropped | Gain/<br>Loss<br>Members |
|-----------|--------------|------------------|------------------------|----------------|--------------------|----------------------|---------------------|--------------------------|-----------------------------|--------------------------|
| 2016-2017 | 1            | 3                | -2                     | 81             | 57                 | 7                    | 2                   | 147                      | 117                         | 30                       |
| 2017-2018 | 1            | 2                | -1                     | 52             | 21                 | 0                    | 3                   | 76                       | 92                          | -16                      |
| 2018-2019 | 0            | 1                | -1                     | 50             | 5                  | 17                   | 5                   | 77                       | 133                         | -56                      |
| 2019-2020 | 1            | 1                | 0                      | 39             | 27                 | 8                    | 1                   | 75                       | 93                          | -18                      |
| 2020-2021 | 1            | 1                | 0                      | 23             | 23                 | 0                    | 0                   | 46                       | 69                          | -23                      |
| Average   | 1            | 2                | -1                     | 49             | 27                 | 6                    | 2                   | 84                       | 101                         | -17                      |